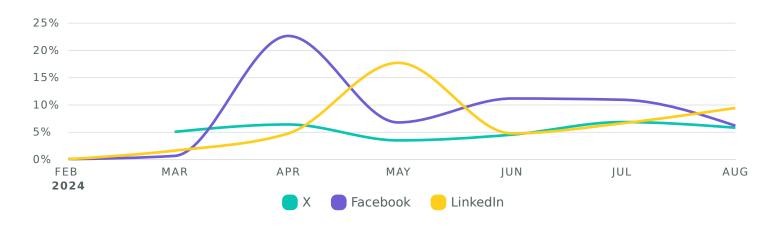

## **Impressions**

Review how your content was seen across networks during the reporting period.

Impressions, by Month

| Impression Metrics   | Totals | % Change   |
|----------------------|--------|------------|
| Total Impressions    | 55,692 | <b>7</b> — |
| X Impressions        | 13,333 | _          |
| Facebook Impressions | 40,480 | <b>≯</b> — |
| LinkedIn Impressions | 1,879  | <b>≯</b> — |