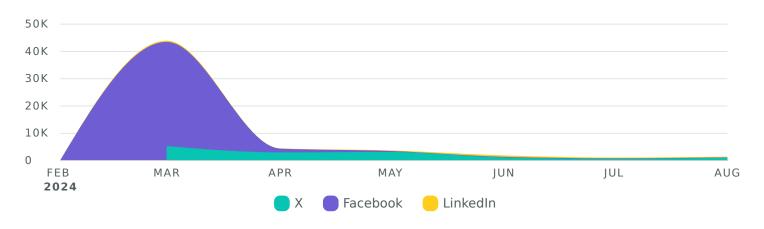

## **Impressions**

Review how your content was seen across networks during the reporting period.

Impressions, by Month

| Impression Metrics   | Totals | % Change   |
|----------------------|--------|------------|
| Total Impressions    | 55,692 | <b>7</b> — |
| X Impressions        | 13,333 | _          |
| Facebook Impressions | 40,480 | <b>≯</b> — |
| LinkedIn Impressions | 1,879  | <b>≯</b> — |