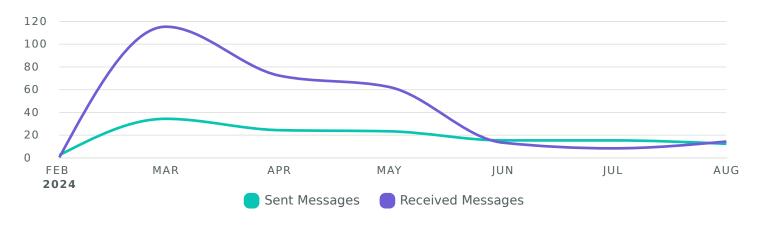

## **Message Volume**

Review the volume of sent and received messages across networks during the selected time period.

#### Messages per Month

| Sent Messages Metrics  | Totals | % Change   |
|------------------------|--------|------------|
| Total Sent Messages    | 125    | 7—         |
| X Sent Messages        | 39     | <b>⊿</b> — |
| Facebook Sent Messages | 48     | <b>≯</b> — |
| LinkedIn Sent Messages | 38     | <b>⊿</b> — |

| Received Messages Metrics  | Totals | % Change      |
|----------------------------|--------|---------------|
| Total Received Messages    | 284    | <b>⊿</b> —    |
| X Received Messages        | 180    | <i>&gt;</i> — |
| Facebook Received Messages | 102    | <i>&gt;</i> — |
| LinkedIn Received Comments | 2      | <b>≯</b> —    |