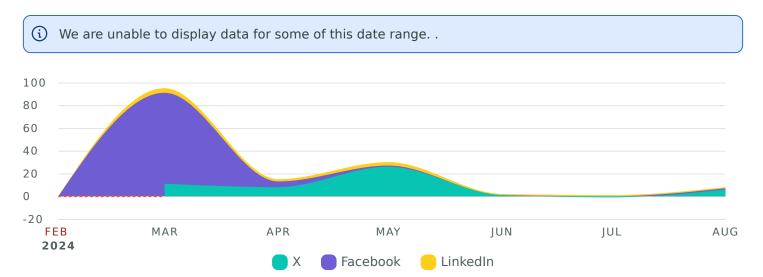

#### **Audience Growth**

See how your audience grew during the reporting period.

Net Audience Growth, by Month

| Audience Metrics             | Totals | % Change      |
|------------------------------|--------|---------------|
| Total Audience               | 150    | <b>≯</b> —    |
| Total Net Audience Growth    | 150    | <b>≯</b> —    |
| X Net Follower Growth        | 51     | _             |
| Facebook Net Follower Growth | 87     | 7 —           |
| LinkedIn Net Follower Growth | 12     | <i>&gt;</i> − |