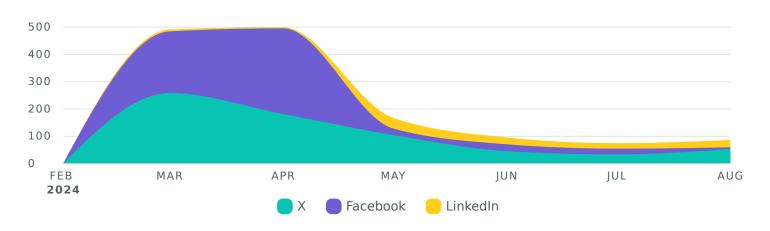

## **Engagement**

See how people are engaging with your posts during the reporting period.

## Engagements, by Month

| Engagement Metrics   | Totals | % Change   |
|----------------------|--------|------------|
| Total Engagements    | 1,406  | 7—         |
| X Engagements        | 668    | 7 —        |
| Facebook Engagements | 616    | <i>7</i> — |
| LinkedIn Engagements | 122    | 7 —        |