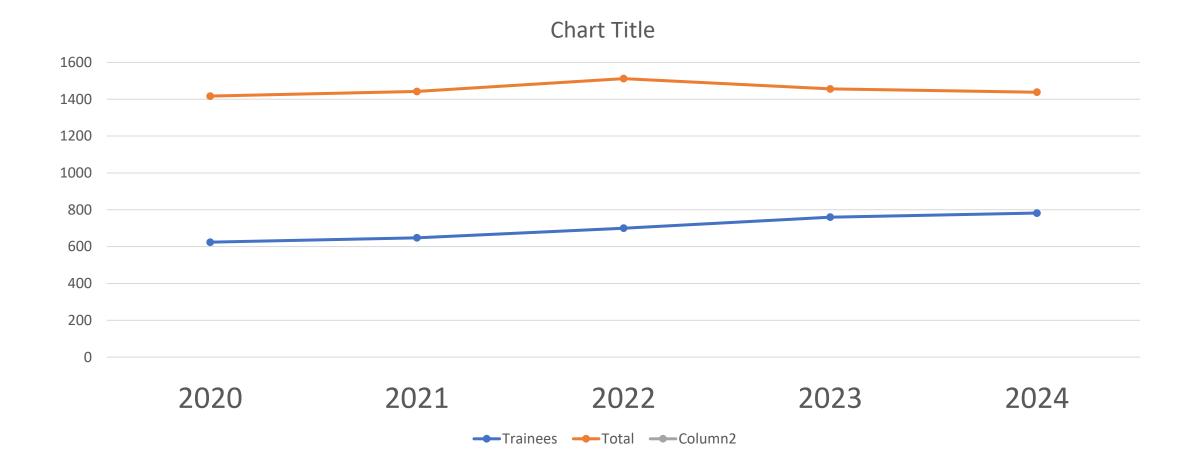

#### Michigan Radiological Society Secretary's Report September 24, 2024

|                                            | 2024 | 2023 | 2022 | 2021 | 2020 |
|--------------------------------------------|------|------|------|------|------|
|                                            |      |      |      |      |      |
| Physician Full                             | 588  | 619  | 678  | 663  | 634  |
| Physician Year 1                           | 17   | 11   | 55   | 58   | 49   |
| Physician Year 2                           | 15   | 20   | 35   | 24   | 21   |
| Physician Year 3                           | 19   | 27   | 21   | 23   | 39   |
| Physician Year 4                           | 0    |      | 0    | 0    | 27   |
| Physicist Full                             | 16   | 18   | 22   | 22   | 23   |
| Physicist Year 1                           | 1    | 0    | 0    | 3    | 0    |
| Physicist Year 2                           | 0    | 0    | 0    | 1    | 0    |
| Physicist Year 3                           | 0    | 1    | 1    | 0    | 0    |
| Total                                      | 656  | 696  | 812  | 794  | 793  |
|                                            |      |      |      |      |      |
| Member in Training Medical Student         | 171  | 156  | 135  | 105  | 65   |
| Member in Training Resident                | 293  | 306  | 313  | 303  | 308  |
| Member in Training Fellow                  | 14   | 16   | 6    | 16   | 38   |
| Member in Training Transitional Year Entry | 1    | 1    | 0    | 0    | 0    |
| Member in Training - Trans 1               | 30   | 53   | 20   | 9    | 6    |
| Member in Training - Trans 2               | 71   | 33   | 21   | 12   | 6    |
| Member in Training Physicist               | 2    | 1    | 3    | 2    | 5    |
| Physicist Retired                          | 8    | 8    | 7    | 7    | 7    |
| Physican Year 1                            | 1    | 2    | 5    | 0    | 0    |
| Physician Retired                          | 191  | 184  | 190  | 194  | 189  |
| Total                                      | 782  | 760  | 700  | 648  | 624  |
|                                            |      |      |      |      |      |
| Total                                      | 1438 | 1456 | 1512 | 1442 | 1417 |

## Trainees' Membership