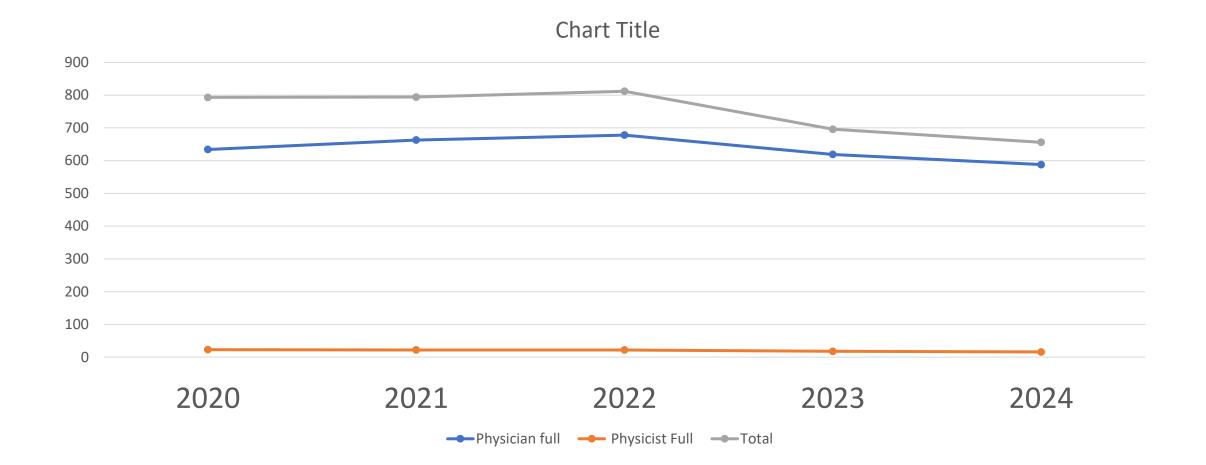

#### Michigan Radiological Society Secretary's Report September 24, 2024

|                                            | 2024 | 2023 | 2022 | 2021 | 2020 |
|--------------------------------------------|------|------|------|------|------|
|                                            |      |      |      |      |      |
| Physician Full                             | 588  | 619  | 678  | 663  | 634  |
| Physician Year 1                           | 17   | 11   | 55   | 58   | 49   |
| Physician Year 2                           | 15   | 20   | 35   | 24   | 21   |
| Physician Year 3                           | 19   | 27   | 21   | 23   | 39   |
| Physician Year 4                           | 0    |      | 0    | 0    | 27   |
| Physicist Full                             | 16   | 18   | 22   | 22   | 23   |
| Physicist Year 1                           | 1    | 0    | 0    | 3    | 0    |
| Physicist Year 2                           | 0    | 0    | 0    | 1    | 0    |
| Physicist Year 3                           | 0    | 1    | 1    | 0    | 0    |
| Total                                      | 656  | 696  | 812  | 794  | 793  |
|                                            |      |      |      |      |      |
| Member in Training Medical Student         | 171  | 156  | 135  | 105  | 65   |
| Member in Training Resident                | 293  | 306  | 313  | 303  | 308  |
| Member in Training Fellow                  | 14   | 16   | 6    | 16   | 38   |
| Member in Training Transitional Year Entry | 1    | 1    | 0    | 0    | 0    |
| Member in Training - Trans 1               | 30   | 53   | 20   | 9    | 6    |
| Member in Training - Trans 2               | 71   | 33   | 21   | 12   | 6    |
| Member in Training Physicist               | 2    | 1    | 3    | 2    | 5    |
| Physicist Retired                          | 8    | 8    | 7    | 7    | 7    |
| Physican Year 1                            | 1    | 2    | 5    | 0    | 0    |
| Physician Retired                          | 191  | 184  | 190  | 194  | 189  |
| Total                                      | 782  | 760  | 700  | 648  | 624  |
|                                            |      |      |      |      |      |
| Total                                      | 1438 | 1456 | 1512 | 1442 | 1417 |

### Physicians and Physicists Membership