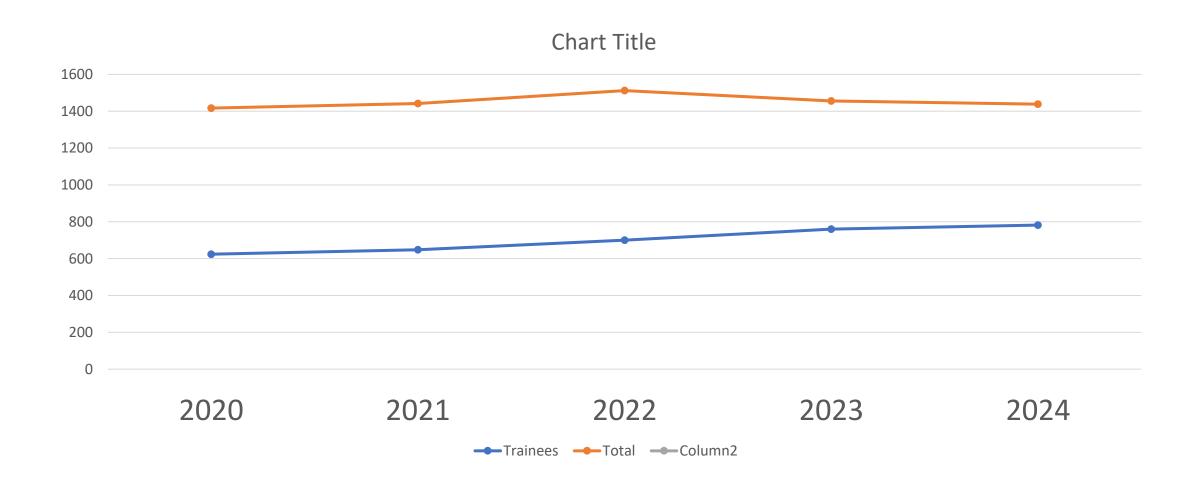

## Michigan Radiological Society Secretary's Report September 24, 2024

|                                            | 2024 | 2023 | 2022 | 2021 | 2020 |
|--------------------------------------------|------|------|------|------|------|
|                                            |      |      |      |      |      |
| Physician Full                             | 588  | 619  | 678  | 663  | 634  |
| Physician Year 1                           | 17   | 11   | 55   | 58   | 49   |
| Physician Year 2                           | 15   | 20   | 35   | 24   | 21   |
| Physician Year 3                           | 19   | 27   | 21   | 23   | 39   |
| Physician Year 4                           | 0    |      | 0    | 0    | 27   |
| Physicist Full                             | 16   | 18   | 22   | 22   | 23   |
| Physicist Year 1                           | 1    | 0    | 0    | 3    | 0    |
| Physicist Year 2                           | 0    | 0    | 0    | 1    | 0    |
| Physicist Year 3                           | 0    | 1    | 1    | 0    | 0    |
| Total                                      | 656  | 696  | 812  | 794  | 793  |
|                                            |      |      |      |      |      |
| Member in Training Medical Student         | 171  | 156  | 135  | 105  | 65   |
| Member in Training Resident                | 293  | 306  | 313  | 303  | 308  |
| Member in Training Fellow                  | 14   | 16   | 6    | 16   | 38   |
| Member in Training Transitional Year Entry | 1    | 1    | 0    | 0    | 0    |
| Member in Training - Trans 1               | 30   | 53   | 20   | 9    | 6    |
| Member in Training - Trans 2               | 71   | 33   | 21   | 12   | 6    |
| Member in Training Physicist               | 2    | 1    | 3    | 2    | 5    |
| Physicist Retired                          | 8    | 8    | 7    | 7    | 7    |
| Physican Year 1                            | 1    | 2    | 5    | 0    | 0    |
| Physician Retired                          | 191  | 184  | 190  | 194  | 189  |
| Total                                      | 782  | 760  | 700  | 648  | 624  |
|                                            |      |      |      |      |      |
| Total                                      | 1438 | 1456 | 1512 | 1442 | 1417 |

## Trainees' Membership