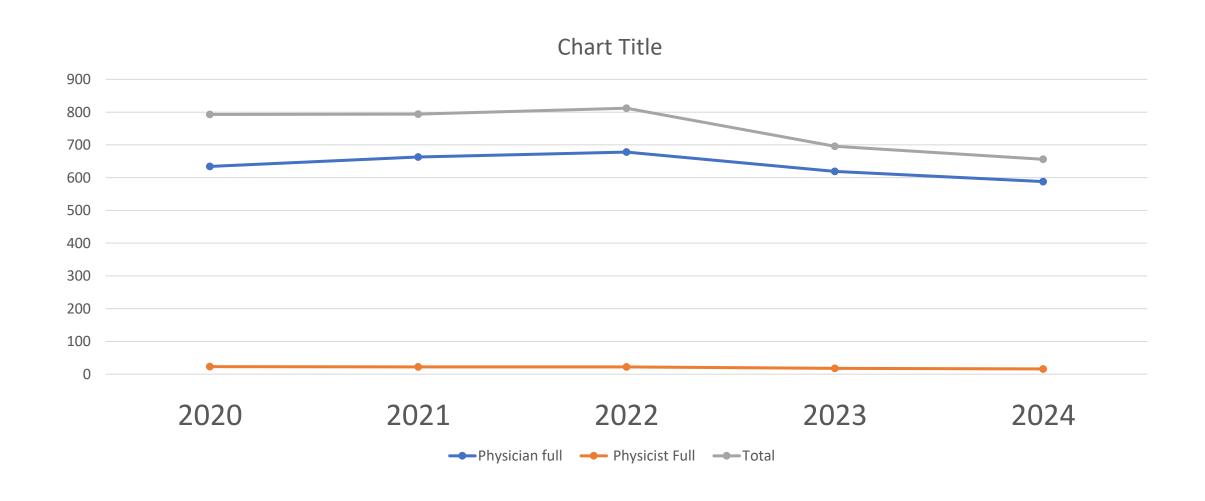

## Michigan Radiological Society Secretary's Report September 24, 2024

|                                            | 2024 | 2023 | 2022 | 2021 | 2020 |
|--------------------------------------------|------|------|------|------|------|
|                                            |      |      |      |      |      |
| Physician Full                             | 588  | 619  | 678  | 663  | 634  |
| Physician Year 1                           | 17   | 11   | 55   | 58   | 49   |
| Physician Year 2                           | 15   | 20   | 35   | 24   | 21   |
| Physician Year 3                           | 19   | 27   | 21   | 23   | 39   |
| Physician Year 4                           | 0    |      | 0    | 0    | 27   |
| Physicist Full                             | 16   | 18   | 22   | 22   | 23   |
| Physicist Year 1                           | 1    | 0    | 0    | 3    | 0    |
| Physicist Year 2                           | 0    | 0    | 0    | 1    | 0    |
| Physicist Year 3                           | 0    | 1    | 1    | 0    | 0    |
| Total                                      | 656  | 696  | 812  | 794  | 793  |
|                                            |      |      |      |      |      |
| Member in Training Medical Student         | 171  | 156  | 135  | 105  | 65   |
| Member in Training Resident                | 293  | 306  | 313  | 303  | 308  |
| Member in Training Fellow                  | 14   | 16   | 6    | 16   | 38   |
| Member in Training Transitional Year Entry | 1    | 1    | 0    | 0    | 0    |
| Member in Training - Trans 1               | 30   | 53   | 20   | 9    | 6    |
| Member in Training - Trans 2               | 71   | 33   | 21   | 12   | 6    |
| Member in Training Physicist               | 2    | 1    | 3    | 2    | 5    |
| Physicist Retired                          | 8    | 8    | 7    | 7    | 7    |
| Physican Year 1                            | 1    | 2    | 5    | 0    | 0    |
| Physician Retired                          | 191  | 184  | 190  | 194  | 189  |
| Total                                      | 782  | 760  | 700  | 648  | 624  |
|                                            |      |      |      |      |      |
| Total                                      | 1438 | 1456 | 1512 | 1442 | 1417 |

## Physicians and Physicists Membership